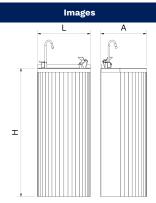

## Stainless steel column cold water fountain

PN: 064280

| Available dimensions |             |                     |                                   |            |             |             |           |                   |                       |
|----------------------|-------------|---------------------|-----------------------------------|------------|-------------|-------------|-----------|-------------------|-----------------------|
| Code                 | Length (mm) | Dimension d<br>(mm) | Depth - inner<br>height h<br>(mm) | Width (mm) | Height (mm) | Voltage (V) | Power (w) | Frequency<br>(Hz) | Weight<br>(kilograms) |
| 064280               | 350         | 260                 | 115                               | 300        | 850         | 220-240 V   | 105       | 50 Hz             | 7,00                  |