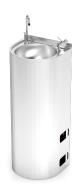

## Stainless steel column cold water fountain

PN: 064280

| Available dimensions |             |                     |                                   |            |             |             |           |                   |                       |
|----------------------|-------------|---------------------|-----------------------------------|------------|-------------|-------------|-----------|-------------------|-----------------------|
| Code                 | Length (mm) | Dimension d<br>(mm) | Depth - inner<br>height h<br>(mm) | Width (mm) | Height (mm) | Voltage (V) | Power (w) | Frequency<br>(Hz) | Weight<br>(kilograms) |
| 064280               | 350         | 260                 | 115                               | 300        | 850         | 220-240 V   | 105       | 50 Hz             | 7,00                  |

## General description

This stainless steel refrigerated drinking fountain is specially recommended to be installed in any place where you wish make cold water available to users. Manufactured from stainless steel, which makes it durable, corrosion resistant, hygienic and elegant.